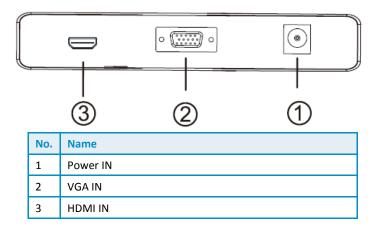

# **Interfaces**

# **Specifications**

| Model                 | MW3227-L                                                                         |
|-----------------------|----------------------------------------------------------------------------------|
| Display               |                                                                                  |
| Display Type          | LED Backlight                                                                    |
| Screen Size           | 27"                                                                              |
| Pixel Pitch(mm)       | 0.317×0.317                                                                      |
| Max Resolution        | 1920×1080                                                                        |
| Brightness            | 250 cd/m <sup>2</sup>                                                            |
| Contrast              | 800:1                                                                            |
| Response Time         | 14ms                                                                             |
| color                 | 16.7M                                                                            |
| Viewing Angle         | Horizontal 178°, Vertical 178°                                                   |
| Interface             |                                                                                  |
| VGA                   | 1                                                                                |
| HDMI                  | 1                                                                                |
| OSD                   |                                                                                  |
| Multi- Language       | 8(English, Spanish ,Korea, Simplified Chinese, France, Russia, Japanese, German) |
| Mounting              |                                                                                  |
| VESA                  | 100×100                                                                          |
| General               |                                                                                  |
| Power supply          | DC 12V,3A                                                                        |
| Consumption           | <36 W(on)                                                                        |
|                       | <0.5W(Standby)                                                                   |
| Operation Temperature | 0°C ~ 40 °C                                                                      |
| Operating Humidity    | 20%~85% (No Condensation)                                                        |
| Storage Temperature   | -10°C ~50°C                                                                      |
| Storage Humidity      | 10%~90% (No Condensation)                                                        |
| Dimension (mm)        | 614.9(W) × 455.8(H) × 224.7(D)                                                   |
| Weight:               | Net Weight: 3.9 Kg Cross Weight: 4.5Kg                                           |
| Accessory             |                                                                                  |
| Standard              | HDMI cable, Quick Guide, Power cable ,Adapter, Pedestal                          |
| Optional              | Hanging bracket(Model: HB-4022-E)                                                |