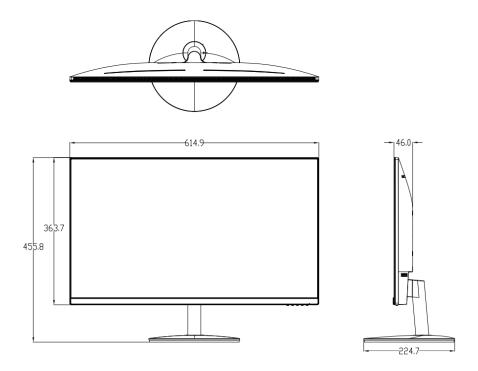

# **Dimensions**

# **Specifications**

| Model                 | MW3227-L                                                                         |
|-----------------------|----------------------------------------------------------------------------------|
| Display               |                                                                                  |
| Display Type          | LED Backlight                                                                    |
| Screen Size           | 27"                                                                              |
| Pixel Pitch(mm)       | 0.317×0.317                                                                      |
| Max Resolution        | 1920×1080                                                                        |
| Brightness            | 250 cd/m <sup>2</sup>                                                            |
| Contrast              | 800:1                                                                            |
| Response Time         | 14ms                                                                             |
| color                 | 16.7M                                                                            |
| Viewing Angle         | Horizontal 178°, Vertical 178°                                                   |
| Interface             |                                                                                  |
| VGA                   | 1                                                                                |
| HDMI                  | 1                                                                                |
| OSD                   |                                                                                  |
| Multi- Language       | 8(English, Spanish ,Korea, Simplified Chinese, France, Russia, Japanese, German) |
| Mounting              |                                                                                  |
| VESA                  | 100×100                                                                          |
| General               |                                                                                  |
| Power supply          | DC 12V,3A                                                                        |
| Consumption           | <36 W(on)                                                                        |
|                       | <0.5W(Standby)                                                                   |
| Operation Temperature | 0°C ~ 40 °C                                                                      |
| Operating Humidity    | 20%~85% (No Condensation)                                                        |
| Storage Temperature   | -10°C ~50°C                                                                      |
| Storage Humidity      | 10%~90% (No Condensation)                                                        |
| Dimension (mm)        | 614.9(W) × 455.8(H) × 224.7(D)                                                   |
| Weight:               | Net Weight: 3.9 Kg Cross Weight: 4.5Kg                                           |
| Accessory             |                                                                                  |
| Standard              | HDMI cable, Quick Guide, Power cable ,Adapter, Pedestal                          |
| Optional              | Hanging bracket(Model: HB-4022-E)                                                |