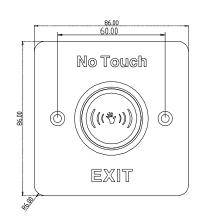

## **DS-K7P03**

## **Features**

- Dimension(L×W×H): 86×86×25.7mm(3.39×3.39×1.01");
- Input Voltage: DC12V;
- Working Current: 20mA(standby), 50mA(working current);
- Current Rating: 1A@30VDC,0.5A@125VAC;
- Output Contact: NO/NC/COM contact;
- Panel: aluminum panel;
- Aging Test: already passed 1 million times aging test;
- Suitable Doors: all kinds of narrow doorframes;
- Working Temperature: -20°C to +50°C (-4°F to 122°F);
- Working Humidity: 0 to 95% (relative humidity);
- Maximum Inductive Distance: 40 to 100mm(1.57 to 3.94") (adjustable);
- LED Indicator Status: white/green/red LED, indicates power-off/active/Standby;
- Product Weight: 0.15kg (0.33lb).

# **DS-K7P03**

#### **Dimension and Installation**

#### **Dimension**