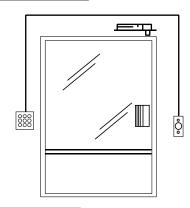

#### **Dimension and Installation**

#### Installation

Detection range: 4-10cm(Adjustable)

VR1 illustration:

- ⊗ The Farthest distance
- ⊕ The Nearest distance

Time delay:0.5S~25S

VR2 illustration:

- ⊗ Min.time delay
- ⊕ Max.time delay