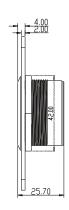

# **DS-K7P05**

#### **Features**

- Dimension(L×W×H): 86×50×44mm(3.39×1.97×1.73");
- Structure: stainless steel panel, metal button, metal bottom case;
- Current Rating: 3A@36VDC Max;
- Output Contact: NO/NC/COM contact;
- Aging Test: already passed 500 thousand times aging test;
- Accessories: equipped with metal bottom case;
- Suitable Doors: all kinds of doors;
- Working Temperature: -10°C to +55°C (14°F to 131°F);
- Working Humidity: 0 to 95% (relative humidity)
- Panel: brushed stainless steel panel;
- Bottom Case: polished zinc alloy with chromium electroplating;
- Product Weight: 0.14kg (0.31lb).

## **DS-K7P05**

## **Dimension and Installation**

## **Dimension**