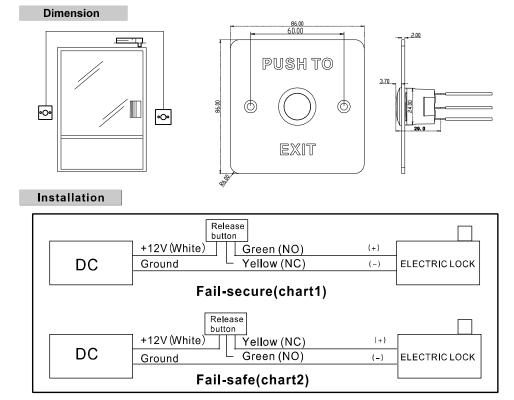

# **DS-K7P01**

## **Dimension and Installation**

#### **Dimension**

# Installation