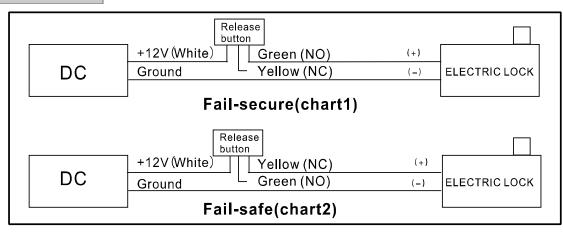

#### Installation

Detection range: 4-10cm(Adjustable)

VR1 illustration:

- ⊗ The Farthest distance
- ⊕ The Nearest distance

Time delay:0.5S~25S

VR2 illustration:

- ⊗ Min.time delay
- ⊕ Max.time delay

#### Installation

Detection range: 4-10cm(Adjustable)

VR1 illustration:

- **⊗** The Farthest distance
- $\oplus$  The Nearest distance

Time delay:0.5S~25S

VR2 illustration:

- ⊗ Min.time delay
- ⊕ Max.time delay