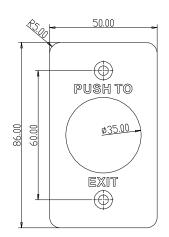

#### **Features**

- Dimension (L×W×H): 86×86×28.9mm(3.39×3.39×1.14");
- Structure: aluminum alloy panel, metal button;
- Current Rating: 3A@36VDC Max;
- Output Contact: NO/NC/COM Contact;
- Aging Test: already passed 500 thousand times aging test;
- Suitable Doors: hollow doorframe and embedded-electric box;
- Working Temperature: -10°C to +55°C (14°F to 131°F);
- Working Humidity: 0 to 95% (relative humidity);
- Panel: aluminum panel with sandblast;
- Product Weight: 0.25kg (0.55lb).

## **Dimension and Installation**