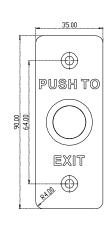

: -10°C to +55°C (14°F to 131°F);
- Working Humidity: 0 to 95% (relative humidity);
- Panel: aluminum panel with sandblast;
- Product Weight: 0.25kg (0.55lb).



# **DS-K7P01**

## **Dimension and Installation**



# **DS-K7P02**

## **Features**

- Dimension(L×W×H): 90×35×28.9mm(3.54×1.38×1.14");
- Structure: aluminum alloy panel, metal button;
- Current Rating: 3A@36VDC Max;
- Output Contact: NO/NC/COM Contact;
- Aging Test: already passed the 500 thousand times aging test;
- Suitable Doors: hollow doorframe and embedded-electric box;
- Working Temperature: -10°C to +55°C (14°F to 131°F);
- Working Humidity: 0 to 95% (relative humidity);
- Panel: aluminum panel with sandblast;
- Product Weight: 0.20kg (0.44lb).



## **DS-K7P02**

## **Dimension and Installation**

#### **Dimension**







# Installation



## **DS-K7P03**

## **Features**

- Dimension(L×W×H): 86×86×25.7mm(3.39×3.39×1.01");
- Input Voltage: DC12V;
- Working Current: 20mA(standby), 50mA(working current);
- Current Rating: 1A@30VDC,0.5A@125VAC;
- Output Contact: NO/NC/COM contact;
- Panel: aluminum panel;
- Aging Test: already passed 1 million times aging test;
- Suitable Doors: all kinds of narrow doorframes;
- Working Temperature: -20°C to +50°C (-4°F to 122°F);
- Working Humidity: 0 to 95% (relative humidity);
- Maximum Inductive Distance: 40 to 100mm(1.57 to 3.94") (adjustable);
- LED Indicator Status: white/green/red LED, indicates power-off/active/Standby;
- Product Weight: 0.15kg (0.33lb).



# **DS-K7P03**

#### **Dimension and Installation**

#### **Dimension**







#### Installation

Detection