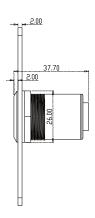

# **DS-K7P04**

#### **Features**

- T Dimension(L×W×H): 90×35×37.7mm(3.54×1.38×1.48");
- Input Voltage: DC12V;
- Working Current: 20mA(standby), 50mA(working current);
- Current Rating: 1A@30VDC,0.5A@125VAC;
- Output Contact: NO/NC/COM Contact;
- Panel: aluminum panel;
- Aging Test: already passed 1 million times aging test;
- Suitable Doors: all kinds of narrow doorframes;
- Working Temperature: -20°C to +50°C (-4°F to 122°F);
- Working Humidity: 0 to 95% (relative humidity);
- Maximum Inductive Distance: 40 to 100mm(1.57 to 3.94") (adjustable);
- LED Indicator Status: white/green/red LED, indicates power-off/active/Standby;
- Product Weight: 0.12kg (0.26lb).

## **DS-K7P04**

#### **Dimension and Installation**

#### **Dimension**