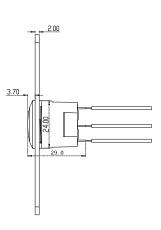

-10°C to +55°C (14°F to 131°F);
- Working Humidity: 0 to 95% (relative humidity);
- Panel: aluminum panel with sandblast;
- Product Weight: 0.25kg (0.55lb).



# **DS-K7P01**

## **Dimension and Installation**



# **DS-K7P02**

## **Features**

- Dimension(L×W×H): 90×35×28.9mm(3.54×1.38×1.14");
- Structure: aluminum alloy panel, metal button;
- Current Rating: 3A@36VDC Max;
- Output Contact: NO/NC/COM Contact;
- Aging Test: already passed the 500 thousand times aging test;
- Suitable Doors: hollow doorframe and embedded-electric box;
- Working Temperature: -10°C to +55°C (14°F to 131°F);
- Working Humidity: 0 to 95% (relative humidity);
- Panel: aluminum panel with sandblast;
- Product Weight: 0.20kg (0.44lb).



## **DS-K7P02**

## **Dimension and Installation**

#### **Dimension**







# Installation



## **DS-K7P03**

## **Features**

- Dimension(L×W×H): 86×86×25.7mm(3.39×3.39×1.01");
- Input Voltage: DC12V;
- Working Current: 20mA(standby), 50mA(working current);
- Current Rating: 1A@30VDC,0.5A@125VAC;
- Output Contact: NO/NC/COM contact;
- Panel: aluminum panel;
- Aging Test: already passed 1 million times aging test;
- Suitable Doors: all kinds of narrow doorframes;
- Working Temperature: -20°C to +50°C (-4°F to 122°F);
- Working Humidity: 0 to 95% (relative humidity);
- Maximum Inductive Distance: 40 to 100mm(1.57 to 3.94") (adjustable);
- LED Indicator Status: white/green/red LED, indicates power-off/active/Standby;
- Product Weight: 0.15kg (0.33lb).



# **DS-K7P03**

#### **Dimension and Installation**

#### **Dimension**







#### Installation

Detection ra