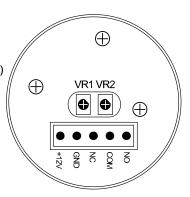

#### Installation

Detection range: 4-10cm(Adjustable)

VR1 illustration:

- ⊗ The Farthest distance
- ⊕ The Nearest distance

Time delay:0.5S~25S

VR2 illustration:

- ⊗ Min.time delay
- ⊕ Max.time delay