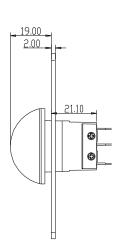

oplus$  The Nearest distance



Time delay:0.5S~25S

VR2 illustration:

- ⊗ Min.time delay
- ⊕ Max.time delay

# **DS-K7P05**

#### **Features**

- Dimension(L×W×H): 86×50×44mm(3.39×1.97×1.73");
- Structure: stainless steel panel, metal button, metal bottom case;
- Current Rating: 3A@36VDC Max;
- Output Contact: NO/NC/COM contact;
- Aging Test: already passed 500 thousand times aging test;
- Accessories: equipped with metal bottom case;
- Suitable Doors: all kinds of doors;
- Working Temperature: -10°C to +55°C (14°F to 131°F);
- Working Humidity: 0 to 95% (relative humidity)
- Panel: brushed stainless steel panel;
- Bottom Case: polished zinc alloy with chromium electroplating;
- Product Weight: 0.14kg (0.31lb).



## **DS-K7P05**

## **Dimension and Installation**

## **Dimension**







## Installation



# **DS-K7P06**

#### **Features**

- Dimension(L×W×H): 87.7×87.7×44mm(3.46×3.46×2.13");
- Structure: stainless steel panel, metal button, metal bottom case;
- Current Rating: 3A@36VDC Max;
- Output Contact: NO/NC/COM Contact;
- Aging Test: already passed 500 thousand times aging test;
- Accessories: equipped with metal bottom case;
- Suitable Doors: all kinds of doors;
- Working Temperature: -10°C to +55°C (14°F to 131°F);
- Working Humidity: 0 to 95% (relative humidity);
- Panel: brushed stainless steel panel;
- Bottom Case: polished zinc alloy with chromium electroplating;
- Product Weight: 0.23kg (0.51lb).



# **DS-K7P06**

## **Dimension and Installation**

#### **Dimension**







# Installation