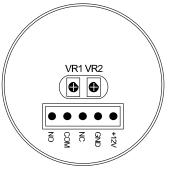

#### Installation

Detection range: 4-10cm(Adjustable)

VR1 illustration:

- ⊗ The Farthest distance
- ⊕ The Nearest distance

Time delay:0.5S~25S

VR2 illustration:

- ⊗ Min.time delay
- ⊕ Max.time delay

#### Installation

Detection range: 4-10cm(Adjustable)

VR1 illustration:

- **⊗** The Farthest distance
- $\oplus$  The Nearest distance

Time delay:0.5S~25S

VR2 illustration:

- ⊗ Min.time delay
- ⊕ Max.time delay