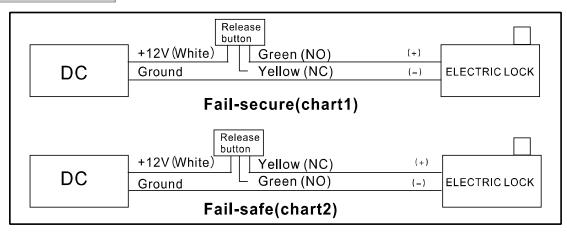

#### Installation

Detection range: 4-10cm(Adjustable)

VR1 illustration:

- ⊗ The Farthest distance
- ⊕ The Nearest distance

Time delay:0.5S~25S

VR2 illustration:

- ⊗ Min.time delay
- ⊕ Max.time delay

#### Installation

Detection range: 4-10cm(Adjustable)

VR1 illustration:

- **⊗** The Farthest distance
- $\oplus$  The Nearest distance

Time delay:0.5S~25S

VR2 illustration:

- ⊗ Min.time delay
- ⊕ Max.time delay