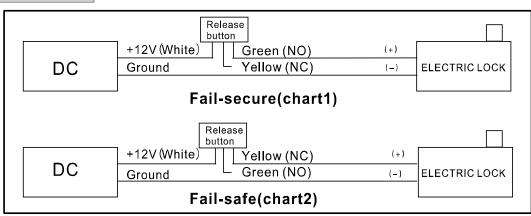

#### Installation

Detection range: 4-10cm(Adjustable)

VR1 illustration:

- ⊗ The Farthest distance
- ⊕ The Nearest distance

Time delay:0.5S~25S

VR2 illustration:

- ⊗ Min.time delay
- ⊕ Max.time delay

#### Installation

Detection range: 4-10cm(Adjustable)

VR1 illustration:

- **⊗** The Farthest distance
- $\oplus$  The Nearest distance

Time delay:0.5S~25S

VR2 illustration:

- ⊗ Min.time delay
- ⊕ Max.time delay