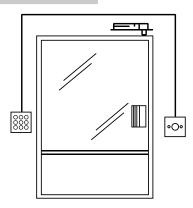

tallation**

#### **Dimension**







# Installation



## **DS-K7P03**

## **Features**

- Dimension(L×W×H): 86×86×25.7mm(3.39×3.39×1.01");
- Input Voltage: DC12V;
- Working Current: 20mA(standby), 50mA(working current);
- Current Rating: 1A@30VDC,0.5A@125VAC;
- Output Contact: NO/NC/COM contact;
- Panel: aluminum panel;
- Aging Test: already passed 1 million times aging test;
- Suitable Doors: all kinds of narrow doorframes;
- Working Temperature: -20°C to +50°C (-4°F to 122°F);
- Working Humidity: 0 to 95% (relative humidity);
- Maximum Inductive Distance: 40 to 100mm(1.57 to 3.94") (adjustable);
- LED Indicator Status: white/green/red LED, indicates power-off/active/Standby;
- Product Weight: 0.15kg (0.33lb).



# **DS-K7P03**

#### **Dimension and Installation**

#### **Dimension**







#### Installation

Detection range: 4-10cm(Adjustable)

VR1 illustration:

- ⊗ The Farthest distance
- ⊕ The Nearest distance



Time delay:0.5S~25S

VR2 illustration:

- ⊗ Min.time delay
- ⊕ Max.time delay

# **DS-K7P04**

#### **Features**

- T Dimension(L×W×H): 90×35×37.7mm(3.54×1.38×1.48");
- Input Voltage: DC12V;
- Working Current: 20mA(standby), 50mA(working current);
- Current Rating: 1A@30VDC,0.5A@125VAC;
- Output Contact: NO/NC/COM Contact;
- Panel: aluminum panel;
- Aging Test: already passed 1 million times aging test;
- Suitable Doors: all kinds of narrow doorframes;
- Working Temperature: -20°C to +50°C (-4°F to 122°F);
- Working Humidity: 0 to 95% (relative humidity);
- Maximum Inductive Distance: 40 to 100mm(1.57 to 3.94") (adjustable);
- LED Indicator Status: white/gr