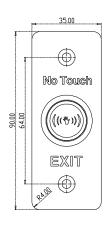

# **DS-K7P02**

## **Features**

- Dimension(L×W×H): 90×35×28.9mm(3.54×1.38×1.14");
- Structure: aluminum alloy panel, metal button;
- Current Rating: 3A@36VDC Max;
- Output Contact: NO/NC/COM Contact;
- Aging Test: already passed the 500 thousand times aging test;
- Suitable Doors: hollow doorframe and embedded-electric box;
- Working Temperature: -10°C to +55°C (14°F to 131°F);
- Working Humidity: 0 to 95% (relative humidity);
- Panel: aluminum panel with sandblast;
- Product Weight: 0.20kg (0.44lb).

## **DS-K7P02**

## **Dimension and Installation**

#### **Dimension**