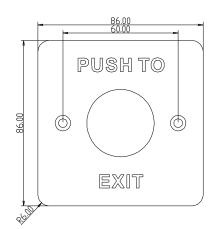

# **DS-K7P01**

## **Dimension and Installation**

#### **Features**

- Dimension (L×W×H): 86×86×28.9mm(3.39×3.39×1.14");
- Structure: aluminum alloy panel, metal button;
- Current Rating: 3A@36VDC Max;
- Output Contact: NO/NC/COM Contact;
- Aging Test: already passed 500 thousand times aging test;
- Suitable Doors: hollow doorframe and embedded-electric box;
- Working Temperature: -10°C to +55°C (14°F to 131°F);
- Working Humidity: 0 to 95% (relative humidity);
- Panel: aluminum panel with sandblast;
- Product Weight: 0.25kg (0.55lb).