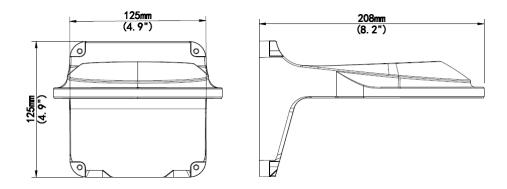

## Dimensions

## **Specifications**

| Bracket     | TR-WM04-IN                                      |
|-------------|-------------------------------------------------|
| Application | Indoor, wall installation for 4-inch fixed dome |
| Dimensions  | 208mmx125mmx125mm (8.2" x4.9" x4.9")            |
| Weight      | 0.48kg(1.1lb)                                   |
| Material    | Aluminum alloy                                  |