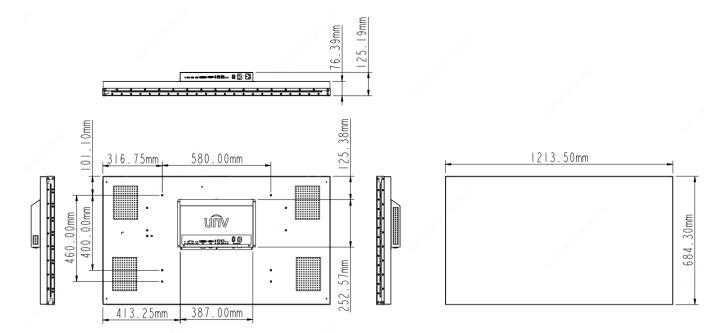

#### **Dimensions**

### **Specifications**

| Model                 | MW-A55-B1                       |  |
|-----------------------|---------------------------------|--|
| Display               |                                 |  |
| Diagonal Size (inch)  | 55"                             |  |
| Backlight             | LED (Direct type)               |  |
| Physical Seam         | 3.5 mm                          |  |
| Resolution            | 1920×1080                       |  |
| Color                 | 16.7M                           |  |
| Brightness            | 500 cd/m <sup>2</sup>           |  |
| Contrast              | 4000:1                          |  |
| Response Time         | 8 ms                            |  |
| Viewing Angle         | Horizontal 178°, Vertical 178°  |  |
| Interface             |                                 |  |
| Input Interface       | 1×VGA, 1×DVI, 2×HDMI            |  |
| Loop Interface        | 1×HDMI                          |  |
| USB                   | 1×USB                           |  |
| Control Interface     | 1×RS-232 IN, 1×RS-232 OUT, 1×IR |  |
| General               |                                 |  |
| Dimensions (W×H×D)    | 1213.50mm×684.30mm×125.19mm     |  |
| Power Supply          | 100 to 240 VAC                  |  |
| Consumption           | 210 W                           |  |
| Weight                | 24.5 Kg                         |  |
| Operation Temperature | 0°C ~ 40 °C                     |  |
| Operating Humidity    | 20%~90% (No Condensation)       |  |