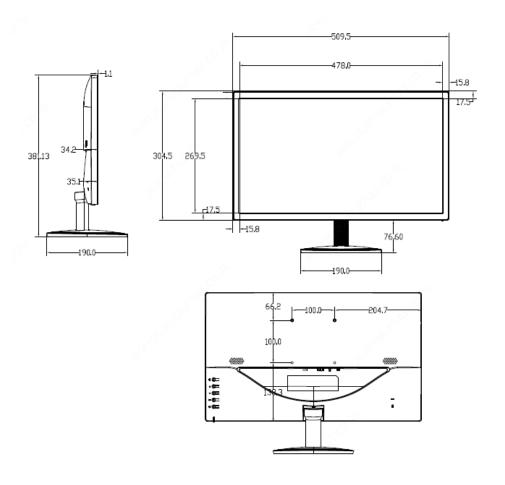

## **Dimensions**

# **Specifications**

| Model                 | MW3222-L                                                                                                                                                             |
|-----------------------|----------------------------------------------------------------------------------------------------------------------------------------------------------------------|
| Display               |                                                                                                                                                                      |
| Display Type          | LED Backlight                                                                                                                                                        |
| Screen Size           | 21.5"                                                                                                                                                                |
| Aspect Ratio          | 16:9                                                                                                                                                                 |
| Pixel Pitch(mm)       | 0.2482× 0.2482                                                                                                                                                       |
| Max Resolution        | 1920×1080                                                                                                                                                            |
| Brightness            | 250 cd/m <sup>2</sup>                                                                                                                                                |
| Contrast              | 1000:1                                                                                                                                                               |
| Response Time         | 5ms                                                                                                                                                                  |
| Color                 | 16.7M                                                                                                                                                                |
| Viewing Angle         | Horizontal 170°, Vertical 160°                                                                                                                                       |
| Refresh Rate          | 60Hz                                                                                                                                                                 |
| Interface             |                                                                                                                                                                      |
| Input                 | VGA ×1,HDMI×1                                                                                                                                                        |
| OSD                   |                                                                                                                                                                      |
| Multi- Language       | 16 (English, France, Spanish, Portuguese, German, Italian, Dutch, Swedish, Finnish, Polish, Czech, Russia, Korea, Simplified Chinese, Traditional Chinese, Japanese) |
| Mounting              |                                                                                                                                                                      |
| VESA                  | 100mm x 100mm                                                                                                                                                        |
| Wall-mounted Thread   | 4-M4 Threaded hole                                                                                                                                                   |
| General               |                                                                                                                                                                      |
| Power supply          | DC 12V, 2A                                                                                                                                                           |
| Consumption           | <20 W(on)                                                                                                                                                            |
|                       | <0.5 W(Standby)                                                                                                                                                      |
| Operation Temperature | 0°C ~ 40 °C (32°F~104°F)                                                                                                                                             |
| Operating Humidity    | 20%~85% (No Condensation)                                                                                                                                            |
| Storage Temperature   | -10°C ~50°C (14°F~122°F)                                                                                                                                             |
| Storage Humidity      | 10%~90% (No Condensation)                                                                                                                                            |
| Dimension(W×H×D)      | 509.5mm × 381.1mm × 190mm (With Pedestal) 20.06"×15"×7.48"(With Pedestal)                                                                                            |
| Package(W×H×D)        | 565mm × 430mm × 138mm (22.24"×16.93"×5.43")                                                                                                                          |
| Weight                | Net Weight:2.51Kg (5.53lb) Gross Weight:3.8Kg(8.38lb)                                                                                                                |
| Accessory             |                                                                                                                                                                      |
| Accessory             |                                                                                                                                                                      |
| Standard              | Adapter, Pedestal, Quick Guide                                                                                                                                       |