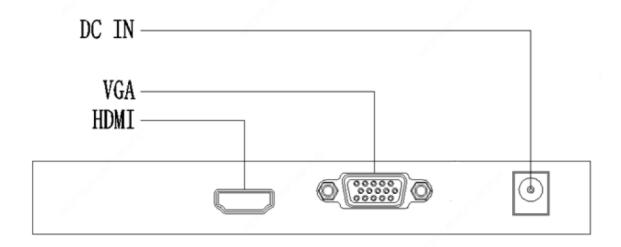

## Interfaces

# **Specifications**

| Model                 | MW3222-L                                                                                                                                                             |
|-----------------------|----------------------------------------------------------------------------------------------------------------------------------------------------------------------|
| Display               |                                                                                                                                                                      |
| Display Type          | LED Backlight                                                                                                                                                        |
| Screen Size           | 21.5"                                                                                                                                                                |
| Aspect Ratio          | 16:9                                                                                                                                                                 |
| Pixel Pitch(mm)       | 0.2482× 0.2482                                                                                                                                                       |
| Max Resolution        | 1920×1080                                                                                                                                                            |
| Brightness            | 250 cd/m <sup>2</sup>                                                                                                                                                |
| Contrast              | 1000:1                                                                                                                                                               |
| Response Time         | 5ms                                                                                                                                                                  |
| Color                 | 16.7M                                                                                                                                                                |
| Viewing Angle         | Horizontal 170°, Vertical 160°                                                                                                                                       |
| Refresh Rate          | 60Hz                                                                                                                                                                 |
| Interface             |                                                                                                                                                                      |
| Input                 | VGA ×1,HDMI×1                                                                                                                                                        |
| OSD                   |                                                                                                                                                                      |
| Multi- Language       | 16 (English, France, Spanish, Portuguese, German, Italian, Dutch, Swedish, Finnish, Polish, Czech, Russia, Korea, Simplified Chinese, Traditional Chinese, Japanese) |
| Mounting              |                                                                                                                                                                      |
| VESA                  | 100mm x 100mm                                                                                                                                                        |
| Wall-mounted Thread   | 4-M4 Threaded hole                                                                                                                                                   |
| General               |                                                                                                                                                                      |
| Power supply          | DC 12V, 2A                                                                                                                                                           |
| Consumption           | <20 W(on)                                                                                                                                                            |
|                       | <0.5 W(Standby)                                                                                                                                                      |
| Operation Temperature | 0°C ~ 40 °C (32°F~104°F)                                                                                                                                             |
| Operating Humidity    | 20%~85% (No Condensation)                                                                                                                                            |
| Storage Temperature   | -10°C ~50°C (14°F~122°F)                                                                                                                                             |
| Storage Humidity      | 10%~90% (No Condensation)                                                                                                                                            |
| Dimension(W×H×D)      | 509.5mm × 381.1mm × 190mm (With Pedestal) 20.06"×15"×7.48"(With Pedestal)                                                                                            |
| Package(W×H×D)        | 565mm × 430mm × 138mm (22.24"×16.93"×5.43")                                                                                                                          |
| Weight                | Net Weight:2.51Kg (5.53lb) Gross Weight:3.8Kg(8.38lb)                                                                                                                |
| Accessory             |                                                                                                                                                                      |
| Accessory             |                                                                                                                                                                      |
| Standard              | Adapter, Pedestal, Quick Guide                                                                                                                                       |