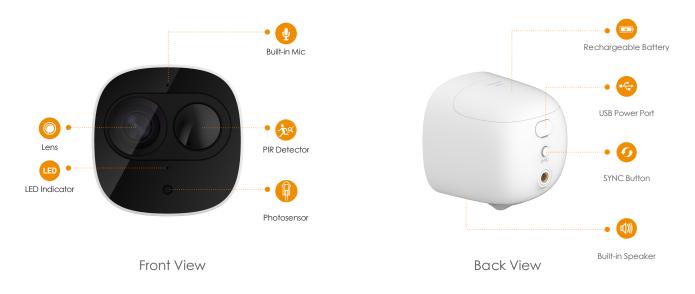

100% Wire-Free

power wiring hassles

front of the camera

1080P FHD Video See more than 720P

**PIR Detection** High quality passive IR detector for reducing false alerts

Two-way Talk Real-time talk with people in

Free of network cabling and

Cloud Service Live video, storage, alarm alerts and more

**Rechargeable Battery** 

DC 5V 1A dower gupply cf rechargeable Vattery dower

H.265 Codec

Save more high-quality video in less space

Local Backup Connect a USB drive to the base station for local recording backup

#### Auxiliary Interface

Built-in Mic & Speaker Micro USB Power Port SYNC Button

#### General

DC 5V 1A Power Supply or Rechargeable Battery Power Power Consumption: ≤3W IP65 Working Environment:-20°C~+45°C(-4°F~113°F), Less Than 95%RH Dimention: 77 x 77 x 71.5mm(3.03 x 3.03x 2.81inch) Weight: 350g(0.77lb) CE, FCC, UL