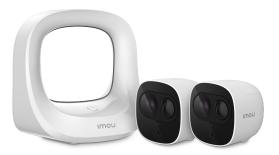

### Cell Pro Kit (1 Base Station + 2 Cameras)

#### What's in the box

- 2x Cameras 2 x Brackets 2 x Batteries 2 x Screw Packages 1 x Power Cable
- x Base Station
  x Power Adapter
  x Network Cable
  x Quick Start Guide
  x Positioning Map