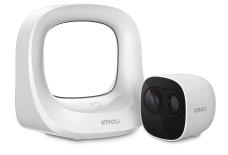

### Cell Pro Kit (1 Base Station + 1 Camera)

#### What's in the box

- 1 x Camera 1 x Power Cable
- 1 x Bracket
- 1 x Battery
- 1 x Screw Package
- 1 x Base Station
- 1 x Power Adapter
- 1 x Network Cable
- 1 x Quick Start Guide
- 1 x Positioning Map