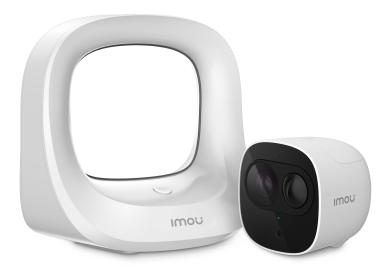

# Wire-Free Security System

Cell Pro is a 100% wire-free security system. Powered with rechargeable battery, you can place the camera anywhere, no need to worry about network cabling or power wiring hassles. Thanks to its IP65 weatherproof design you can use the camera either indoor or outdoor in different scenarios.

100% Wire-Free

power wiring hassles

front of the camera

1080P FHD Video See more than 720P

**PIR Detection** High quality passive IR detector for reducing false alerts

Two-way Talk Real-time talk with people in

Free of network cabling and

Cloud Service Live video, storage, alarm alerts and more

**Rechargeable Battery** 

DC 5V 1A dower gupply cf rechargeable Vattery dower

H.265 Codec

Save more high-quality video in less space

Local Backup Connect a USB drive to the base station for local recording backup