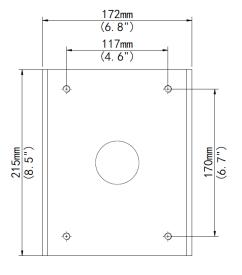

## **Specifications**

| Bracket               | TR-UP08-B-IN                                             |
|-----------------------|----------------------------------------------------------|
| Application           | Indoor or outdoor, pole installation for PTZ dome camera |
| Dimensions(L × W × H) | 215mmx172mmx65mm(8.5" x 6.8"x 2.6")                      |
| Weight                | 0.55kg(1.2lb)                                            |
| Material              | aluminum alloy                                           |

## **Dimensions**