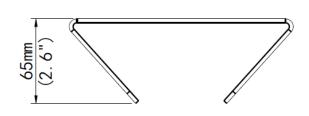

## **Specifications**

| Bracket               | TR-UP08-B-IN                                             |
|-----------------------|----------------------------------------------------------|
| Application           | Indoor or outdoor, pole installation for PTZ dome camera |
| Dimensions(L × W × H) | 215mmx172mmx65mm(8.5" x 6.8"x 2.6")                      |
| Weight                | 0.55kg(1.2lb)                                            |
| Material              | aluminum alloy                                           |

## **Dimensions**