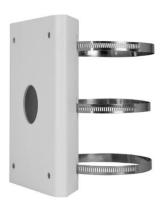

## TR-UP08-B-IN Pole Mount Adapter

## **Specifications**

| Bracket               | TR-UP08-B-IN                                             |
|-----------------------|----------------------------------------------------------|
| Application           | Indoor or outdoor, pole installation for PTZ dome camera |
| Dimensions(L × W × H) | 215mmx172mmx65mm(8.5" x 6.8"x 2.6")                      |
| Weight                | 0.55kg(1.2lb)                                            |
| Material              | aluminum alloy                                           |