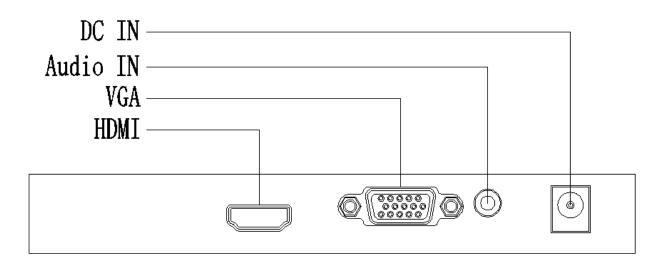

|  |
| Accessories                    | HDMI cable × 1, Power cable × 1, Adapter × 1, Quick guide × 1                                                                                                     |  |
| Optional                       | Pedestal HB-5032-H, Wall mount HB-4022-E                                                                                                                          |  |
| *Note                          | *The specifications listed above may vary with device model                                                                                                       |  |



### **Appearance**

#### **Dimensions**





#### **Interfaces**



#### Zhejiang Uniview Technologies Co., Ltd.

Building No.10, Wanlun Science Park, Jiangling Road 88, Binjiang District, Hangzhou, Zhejiang, China

Email: overseasbusiness@uniview.com; globalsupport@uniview.com

http://www.uniview.com

 $\hbox{@2021 Zhejiang Uniview Technologies Co., Ltd. All rights reserved.}\\$ 

\*Product specifications and availability are subject to change without notice.