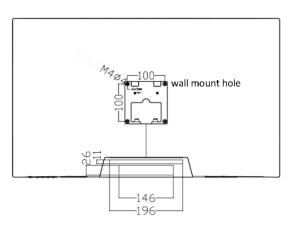

oss weight: 8.4                                                                                                                                |  |
| Accessories                    | HDMI cable × 1, Power cable × 1, Adapter × 1, Quick guide × 1                                                                                                     |  |
| Optional                       | Pedestal HB-5032-H, Wall mount HB-4022-E                                                                                                                          |  |
| *Note                          | *The specifications listed above may vary with device model                                                                                                       |  |



### **Appearance**

#### **Dimensions**





#### **Interfaces**



#### Zhejiang Uniview Technologies Co., Ltd.

Building No.10, Wanlun Science Park, Jiangling Road 88, Binjiang District, Hangzhou, Zhejiang, China

Email: overseasbusiness@uniview.com; globalsupport@uniview.com

http://www.uniview.com

 $\hbox{@2021 Zhejiang Uniview Technologies Co., Ltd. All rights reserved.}\\$ 

\*Product specifications and availability are subject to change without notice.