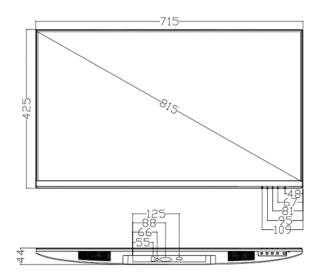

Gross weight: 8.4                                                                                                                                |  |
| Accessories                    | HDMI cable × 1, Power cable × 1, Adapter × 1, Quick guide × 1                                                                                                     |  |
| Optional                       | Pedestal HB-5032-H, Wall mount HB-4022-E                                                                                                                          |  |
| *Note                          | *The specifications listed above may vary with device model                                                                                                       |  |



### **Appearance**

#### **Dimensions**





#### **Interfaces**



#### Zhejiang Uniview Technologies Co., Ltd.

Building No.10, Wanlun Science Park, Jiangling Road 88, Binjiang District, Hangzhou, Zhejiang, China

Email: overseasbusiness@uniview.com; globalsupport@uniview.com

http://www.uniview.com

 $\hbox{@2021 Zhejiang Uniview Technologies Co., Ltd. All rights reserved.}\\$ 

\*Product specifications and availability are subject to change without notice.